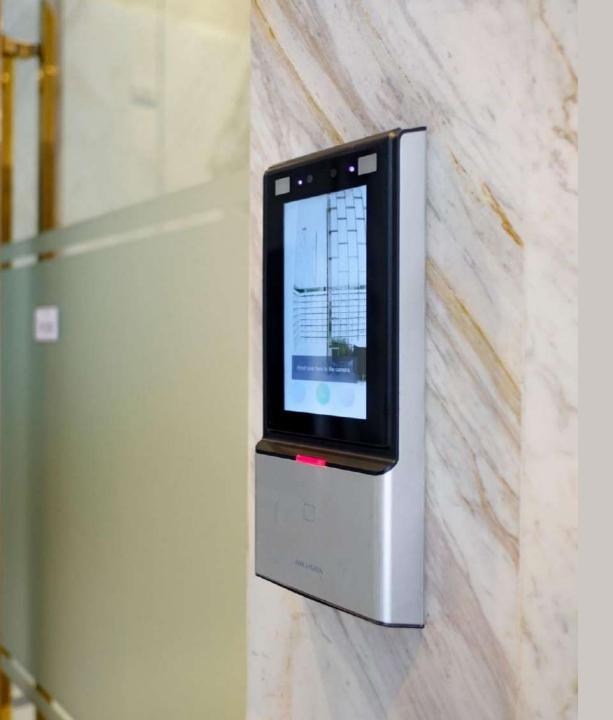

### SECURITY Sophistication made simple

Gone are the days residents will be required to carry around a keycard At CANAPAYA RESIDENCES, the advanced facial scanning technology allows residents to access their floor and parking area with ease.