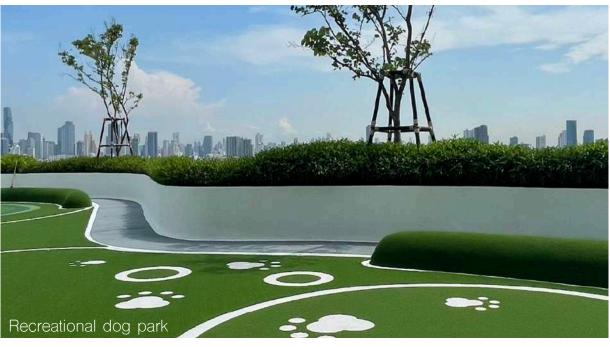

#### CANAPAYA RESIDENCES

Your Perfect Home

- A luxury freehold riverfront condominium offering unimpeded views of the magnificent Chao Phraya River in an enviable location.
- Convenient location on Rama III Road, with easy access to 3 expressway entrances and exits.
- Just 5 minutes by car from Sathorn's Central Business District and located only moments away from two of the best international schools in Bangkok, King's College International School and Shrewsbury International School.
- Ultimate privacy with low density design, offering only 168 units and ample car parking spaces of 140% of the units.
- Equipped with spacious and functional common facilities, including an infinity pool located on the 50<sup>th</sup> floor with stunning panoramic river views, clubhouse, fitness facilities, dance studio, music room, spa & salon, outdoor jogging track, basketball court, golf putting greens, and multiple co-working spaces.
- Pet-friendly various dedicated amenities for your beloved four-legged friends, including a rooftop pet leisure park and pet grooming/shower facilities.
- Top of the class concierge services to cater to residents' every day-to-day needs.
- Designed to harmonize with Chinese Fengshui and boasts the prestigious home address of 888 Rama III Road.