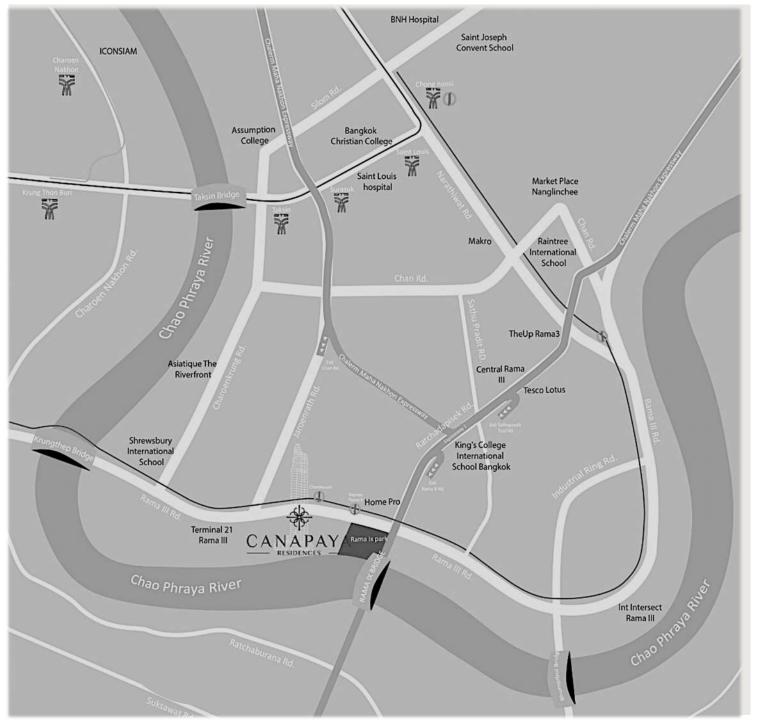

## **OUR SURROUNDINGS**

Besides the convenient location, CANAPAYA RESIDENCES is situated at the most auspicious location of all, the *belly of the dragon* of the Chao Phraya. The belly, which symbolizes security, is considered a place of great prosperity

— a place where life can grow and prosper.

URBAN LIFESTYLE MALL

600 m Homepro Rama III

900 m Terminal 21 Rama III

1.5 km King's Square

2.3 km Asiatique the riverfront

2.8 km Central Rama III

3.3 km The Up Rama III

3.4 km Makro Sathorn

3.7 km Int' Rama III

4.0 km Market Place Nanglinchee

4.3 km lconsiam

6.8 km Siam Paragon

11 km Central Embassy

**OTHERS** 

600 m Montien Riverside Hotel

720 m Rama IX Public Park

2.7 km Four Seasons Hotel

2.8 km Capella Bangkok

3.3 km KingBridge Tower (Office)

3.7 km Saint Louis Hospital

4.0 km Mandarin Oriental

4.3 km King Power Mahanakorn

4.7 km BNH Hospital

5.7 km Lumphini Park

#### **EDUCATION**

1.5 km King's College International School

2.4 km Shrewsbury International School

3.8 km Bangkok Christian College

3.9 km Raintree International School

4.0 km Assumption College

4.9 Km Saint Joseph Covent School

TRANSPORTATION

Future Monorail Grey Line 400 m BRT Rama 9 Bridge

3.5 km BTS Saphan Thaksin

3.5 km BTS Surasak

3 Expressway Entrances and Exits

Chan Road

Rama III

Sathupradit